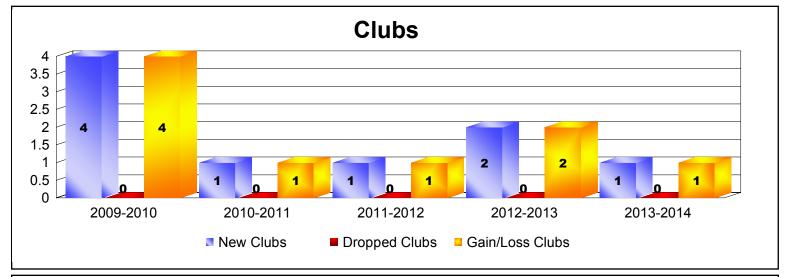

District 111RS As of June 2014 Cumulative

| Year      | New<br>Clubs | Dropped<br>Clubs | Gain/<br>Loss<br>Clubs | New<br>Members | Charter<br>Members | Reinstate<br>Members | Transfer<br>Members | Total<br>Member<br>Added | Total<br>Members<br>Dropped | Gain/<br>Loss<br>Members |
|-----------|--------------|------------------|------------------------|----------------|--------------------|----------------------|---------------------|--------------------------|-----------------------------|--------------------------|
| 2009-2010 | 4            | 0                | 4                      | 107            | 92                 | 5                    | 11                  | 215                      | -119                        | 96                       |
| 2010-2011 | 1            | 0                | 1                      | 108            | 27                 | 7                    | 10                  | 152                      | -118                        | 34                       |
| 2011-2012 | 1            | 0                | 1                      | 105            | 29                 | 2                    | 13                  | 149                      | -112                        | 37                       |
| 2012-2013 | 2            | 0                | 2                      | 110            | 55                 | 1                    | 9                   | 175                      | -114                        | 61                       |
| 2013-2014 | 1            | 0                | 1                      | 102            | 22                 | 1                    | 12                  | 137                      | -122                        | 15                       |
| Average   | 2            | 0                | 2                      | 106            | 45                 | 3                    | 11                  | 166                      | -117                        | 49                       |