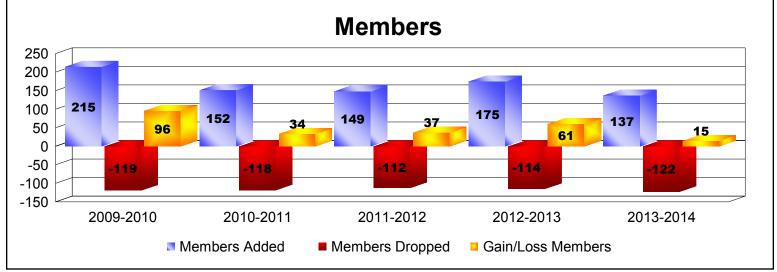

District 111RS As of June 2014 Cumulative

| Year      | New<br>Clubs | Dropped<br>Clubs | Gain/<br>Loss<br>Clubs | New<br>Members | Charter<br>Members | Reinstate<br>Members | Transfer<br>Members | Total<br>Member<br>Added | Total<br>Members<br>Dropped | Gain/<br>Loss<br>Members |
|-----------|--------------|------------------|------------------------|----------------|--------------------|----------------------|---------------------|--------------------------|-----------------------------|--------------------------|
| 2009-2010 | 4            | 0                | 4                      | 107            | 92                 | 5                    | 11                  | 215                      | -119                        | 96                       |
| 2010-2011 | 1            | 0                | 1                      | 108            | 27                 | 7                    | 10                  | 152                      | -118                        | 34                       |
| 2011-2012 | 1            | 0                | 1                      | 105            | 29                 | 2                    | 13                  | 149                      | -112                        | 37                       |
| 2012-2013 | 2            | 0                | 2                      | 110            | 55                 | 1                    | 9                   | 175                      | -114                        | 61                       |
| 2013-2014 | 1            | 0                | 1                      | 102            | 22                 | 1                    | 12                  | 137                      | -122                        | 15                       |
| Average   | 2            | 0                | 2                      | 106            | 45                 | 3                    | 11                  | 166                      | -117                        | 49                       |